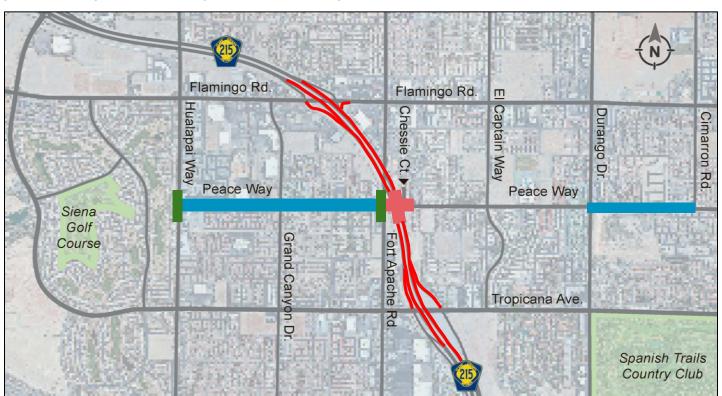

## Traffic Restrictions for the week of February 24 to March 2

- Westbound and Eastbound Peace Way reduced to 1 lane in each direction 24 hours a day between Cimarron Road and Durango Drive.
- Westbound and Eastbound Peace Way reduced to 1 lane in each direction 24 hours a day between Fort Apache Road and Hualapai Way.
- Intersection of Peace Way and Hualapai Way reduced to 1 lane in each direction daily from 6:30 am to 4:30 pm.
- Intersection of Peace Way and Fort Apache Road reduced to 1 lane in each direction daily from 6:30 am to 4:30 pm.
- CC215 between Flamingo Road and Tropicana Avenue reduced to 3 lanes in each direction during weekday and weekend daytime hours through summer 2025.
- 24-hour closure of CC215 in both directions from Tropicana Avenue to Flamingo Road from 9:00 pm on Friday, February 28 to 9:00 pm on Saturday, March 1.